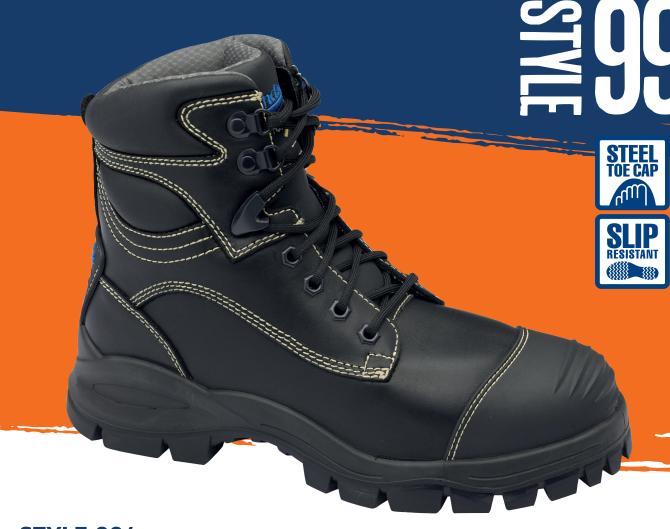

- · Black platinum quality water resistant leather, 150mm height, ankle safety boot with XRD® metatarsal quard.
- 7 eyelet lace up with lace locking device
- Moulded TPU toe guard for added leather protection
- Full Kevlar® stitching externally
- Padded tongue and collar
- Thermal regulating Bamboo lining
- Low density shock absorbing polyurethane midsole
- Rubber outsole designed to specifically increase slip resistance in varied environments
  - excellent cut and slip resistance, highly resistant to hydrolysis and microbial attack
  - heat resistant to 300°C
  - oil, acid & organic fat resistant