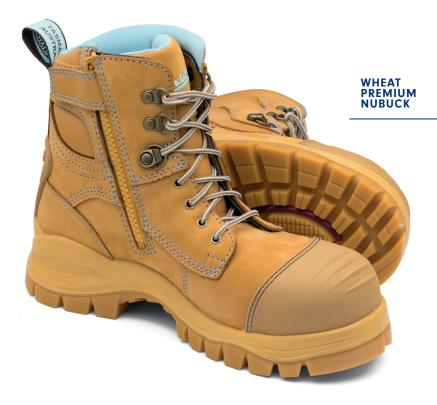

The new Blundstone #892 safety boot has been designed specifically for women, offering optimum fit, support and comfort.

- · Specific fit for women
- New look design
- Water resistant wheat nubuck upper
- Breathable, anti-bacterial lining
- Zip sided for easy on easy off and easy release lace locks
- Moulded TPU toe guard for added abrasion protection
- Padded collar and tongue
- · Low density shock absorbing PU midsole
- Rubber outsole designed to specifically increase slip resistance in varied environments
  - Oil, acid and organic fat resistant
  - Outsole heat resistant to 300°C
- XRD® Extreme Impact Protection layers inserted into both the heel and forepart construction
- Comfort Arch PU footbed with XRD® pad for supreme impact protection
- Steel shank for maximum torsional stability
- · 200 Joule impact resistant steel toe cap

**#892** 

WOMEN'S SIZES

HALF SIZES

6.5-9.5

**GENUINE WOMEN'S FIT** 

**WATER-RESISTANT UPPER** 

**LUXURY COMFORT ARCH FOOTBED** 

CERTIFIED TO: Standard AS/NZS 2210.3:2009