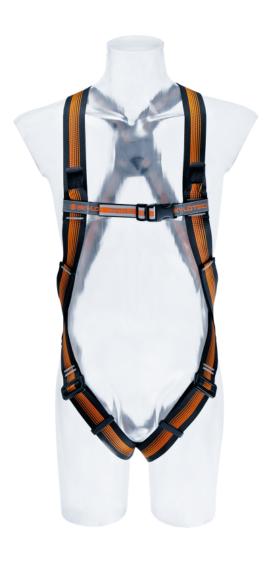

### CS<sub>2</sub>

The CS 2 is the classic compliance level among work harnesses. One size fits all. The harness is light and easy to put on. Front & rear fall arrest attachment points, traditional male/female type leg connectors & adjusters.

### **FEATURES**

Hand-washing: 40 °C

Max. service life: 10 Years

Max. number of persons: 1

**Attachment Points:** 

dorsal attachment point, sternal attachment point

Temperature:

from -35 °C to +45 °C

#### **MATERIAL**

Material: Polyester, Steel

Webbing material: Polyester

Sternal attachment point material:

Polyester

dorsal attachment point material:

Steel