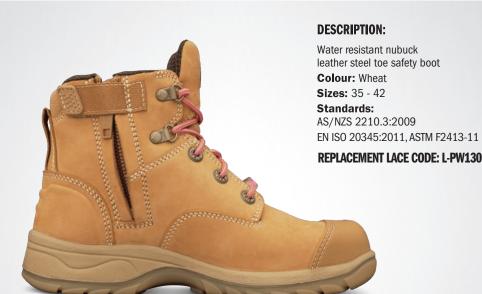

## **FEATURES:**

- · Water resistant nubuck leather.
- COOLstep® lining to absorb moisture and odour for optimum freshness and hygiene.
- · HEELguard for added stability and impact protection.
- COMFORTcushion® Impact Absorption System with PORON1 protects the heel and ball of the foot.
- NATUREform® steel toe cap with a wide profile for greater comfort.
- · Specifically designed last to support the unique shape of a female foot.
- · Convenient side zipper for easy donning & doffing.
- Oliver SOFTstride® open cell low density urethane foam built in to the insole for ultimate comfort and contour support.
- Excellent slip resistant sole; SRC slip resistant classification. Anti-static.
- PB's dual density PU/Rubber sole with lightweight shock absorbing PU midsole & hardwearing rubber outsole for superior durability. Resistant to 300°C surface contact.
- · Sole resistant to mineral & organic oils & acids. Cut, split and crack resistant.