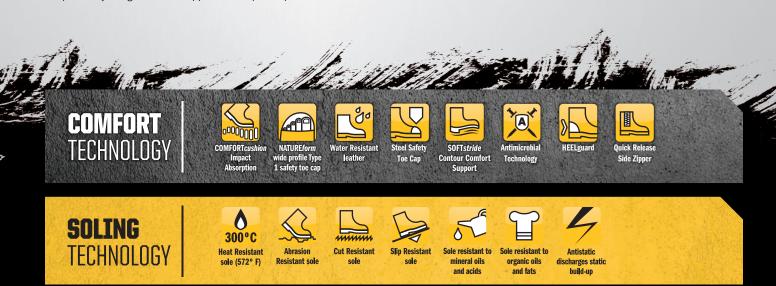

## **FEATURES:**

- · Water resistant nubuck leather.
- COOLstep® lining to absorb moisture and odour for optimum freshness and hygiene.
- · HEELguard for added stability and impact protection.
- COMFORTcushion® Impact Absorption System with PORON1 protects the heel and ball of the foot.
- NATUREform® steel toe cap with a wide profile for greater comfort.
- · Specifically designed last to support the unique shape of a female foot.
- · Convenient side zipper for easy donning & doffing.
- Oliver SOFTstride® open cell low density urethane foam built in to the insole for ultimate comfort and contour support.
- Excellent slip resistant sole; SRC slip resistant classification. Anti-static.
- PB's dual density PU/Rubber sole with lightweight shock absorbing PU midsole & hardwearing rubber outsole for superior durability. Resistant to 300°C surface contact.
- · Sole resistant to mineral & organic oils & acids. Cut, split and crack resistant.