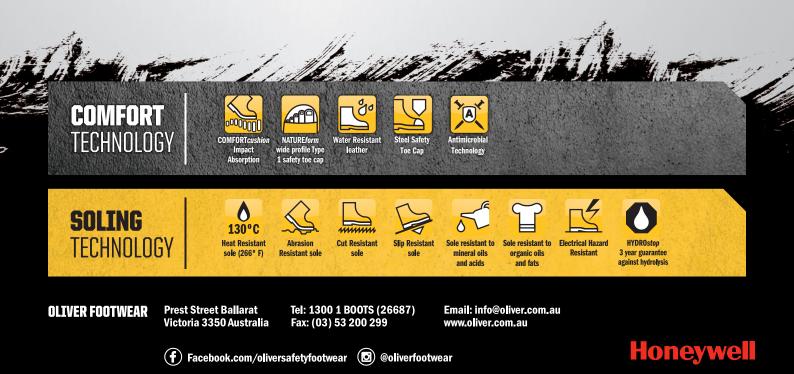

## **FEATURES:**

- Water resistant nubuck leather.
- Padded collar and tongue.
- Full lining and footbed treated with eco-friendly Odorban™ Control Technology to absorb odour for optimum freshness & hygiene.
- COMFORTcushion® Impact Absorption System with PORON1 protects the heel and ball of the foot.
- Comfort footbed with perforated air channels to enhance natural airflow.
- NATUREform<sup>®</sup> steel toe cap with a wide profile for greater comfort.
- GRIPthane<sup>®</sup> dual density polyurethane sole with lightweight shock absorbing PU midsole and hard wearing outsole for superior durability; resistant to 130°C surface contact.
- Excellent slip resistant sole; SRC slip resistant classification.
- Electrical Hazard (EH) resistant sole.
- · Sole resistant to mineral & organic oils & acids. Cut, split and crack resistant.