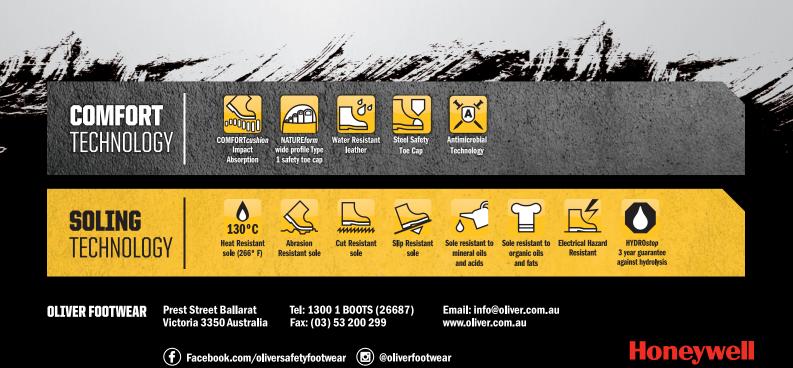

## **FEATURES:**

- Water resistant premium suede leather.
- Footbed treated with eco-friendly Odorban<sup>™</sup> Control Technology to absorb odour for optimum freshness & hygiene.
- COMFORTcushion<sup>®</sup> Impact Absorption System with PORON1 protects the heel and ball of the foot.
- Comfort footbed with perforated air channels to enhance natural airflow.
- NATUREform® steel toe cap with a wide profile for greater comfort.
- GRIPthane<sup>®</sup> dual density polyurethane sole with lightweight shock absorbing PU midsole and hard wearing outsole for superior durability; resistant to 130°C surface contact.
- Excellent slip resistant sole; SRC slip resistant classification.
- Electrical Hazard (EH) resistant sole.
- · Sole resistant to mineral & organic oils & acids. Cut, split and crack resistant.