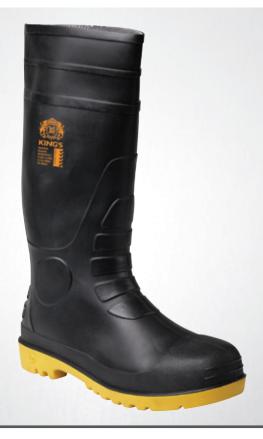

## **10-100**SAFETY GUMBOOT

**Description:** Heavy duty PVC waterproof safety gumboot.

Color: Black Sizes: 3-13

Applications: Agriculture / Building & Construction /

Manufacturing / Transport & Storage

Standards: AS/NZS 2210.3

## **FEATURES**

- King's heavy duty PVC / Nitrile sole.
- Type 1 Toe Cap offers a wide profile shape to suit your foot and allows greater comfort with no contact to the toe cap.
- Sole resistant to solvents, mild acids, alkalis, some chemicals, oils and fats.
- $\bullet$  Wide grip tread for optimum dirt release and traction.
- Removable footbed for added comfort.
- Heavy duty PVC construction.
- Three trim heights.
- Reinforced ankle, heel and instep for optimum support.
- Kick off spur on heel for easy removal.
- Nylon lined for easier cleaning.
- Anti-static.